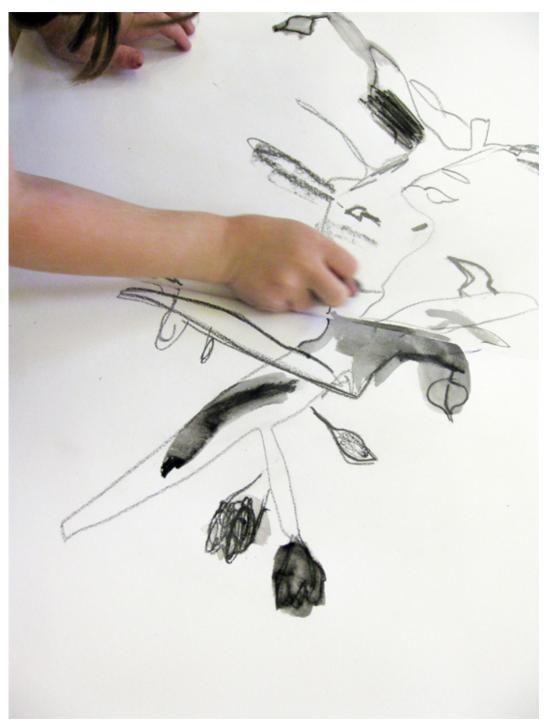

## Developing a Drawing Through Exploration of Drawing Media

Following on from our <u>Continuous Line Drawing</u> study in our Drawing Workshops for Ages 6 to 10, we looked at how we can develop drawings further through an exploration of drawing materials.

Water soluble graphite

|          | Please log in here to access full content. |
|----------|--------------------------------------------|
| Username |                                            |
| Password |                                            |
|          | Login ⊠ Remember me                        |
|          | <u>Forgot Password</u>                     |