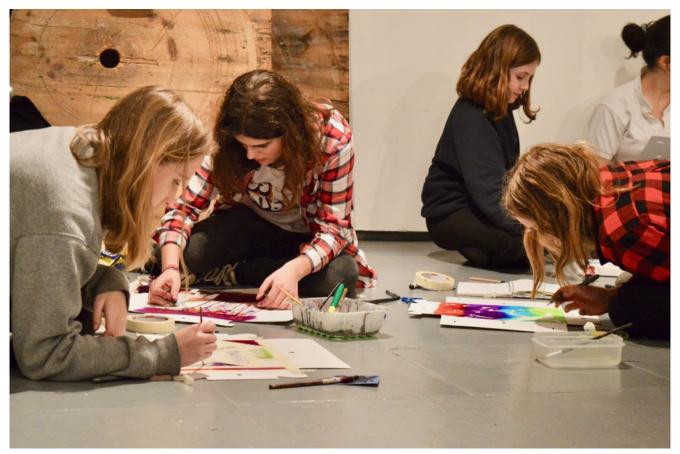

## Developing a Drawing Through Exploration of Drawing Media

Following on from our <u>Continuous Line Drawing</u> study in our Drawing Workshops for Ages 6 to 10, we looked at how we can develop drawings further through an exploration of drawing materials.