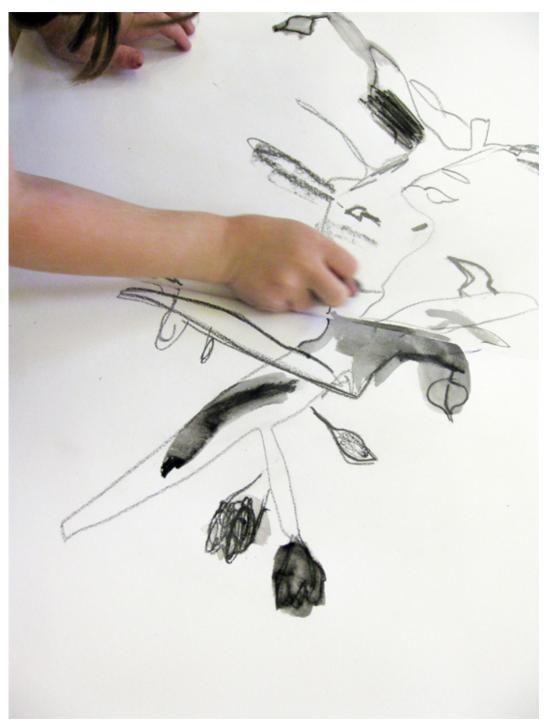

## Developing a Drawing Through Exploration of Drawing Media

Following on from our **Continuous Line Drawing** study in our Drawing Workshops for Ages 6 to 10, we looked at how we can develop drawings further through an exploration of drawing materials.

Water soluble graphite

|          | Please log in here to access full content. |
|----------|--------------------------------------------|
| Username |                                            |
| Password |                                            |
|          | Login ⋈ Remember me                        |
|          | Forgot Password                            |