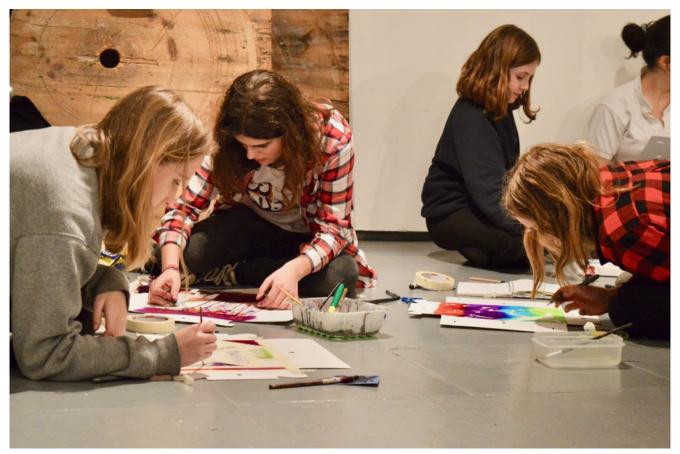

## Developing a Drawing Through Exploration of Drawing Media

Following on from our **Continuous Line Drawing** study in our Drawing Workshops for Ages 6 to 10, we looked at how we can develop drawings further through an exploration of drawing materials.