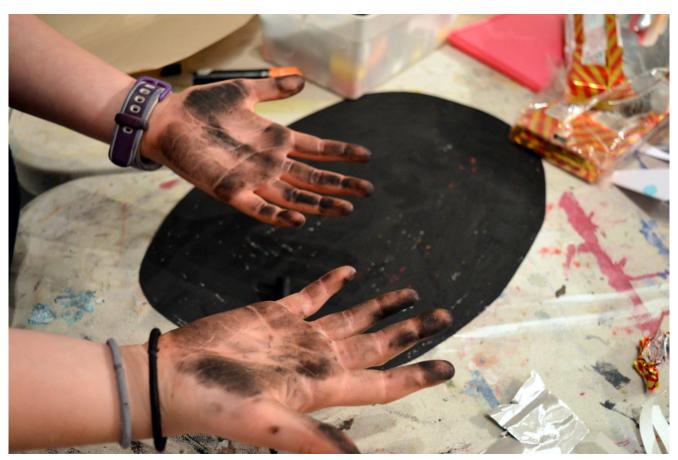

## Developing a Drawing Through Exploration of Drawing Media

Following on from our **Continuous Line Drawing** study in our Drawing Workshops for Ages 6 to 10, we looked at how we can develop drawings further through an exploration of drawing materials.

Water soluble graphite

|          | Please log in here to access full content. |
|----------|--------------------------------------------|
| Username |                                            |
| Password |                                            |
|          | Login ⋈ Remember me                        |
|          | Forgot Password                            |