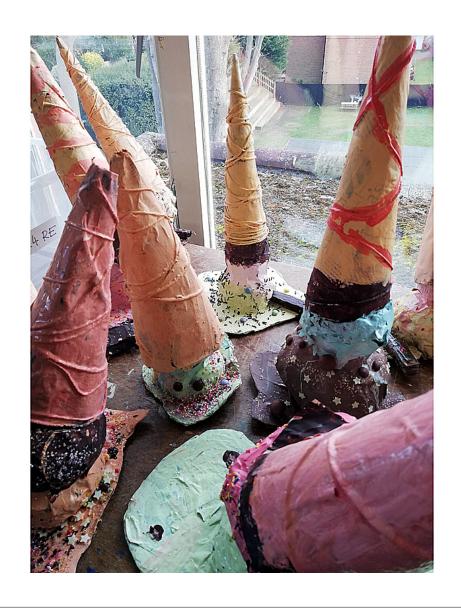

# Dropped Cone Sculptures with Julia Rigby

#### By Julia Rigby

Artist, designer and educator Julia Rigby enjoys creating colourful and quirky creations. In this resource, Julia demonstrates the process of creating dropped ice cream cone sculptures inspired by work by sculptor Claes Oldenburg. This is a fun project which aims to introduce younger children to sculpture and to develop their skills in working in 3D.