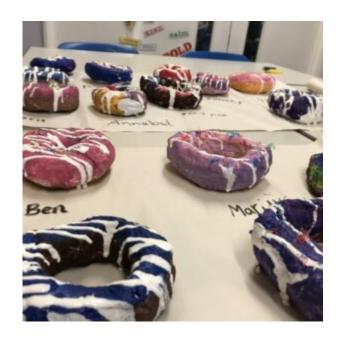

# Dropped Cone Sculptures with Julia Rigby

#### By Julia Rigby

Artist, designer and educator Julia Rigby enjoys creating colourful and quirky creations. In this resource, Julia demonstrates the process of creating dropped ice cream cone sculptures inspired by work by sculptor Claes Oldenburg. This is a fun project which aims to introduce younger children to sculpture and to develop their skills in working in 3D.