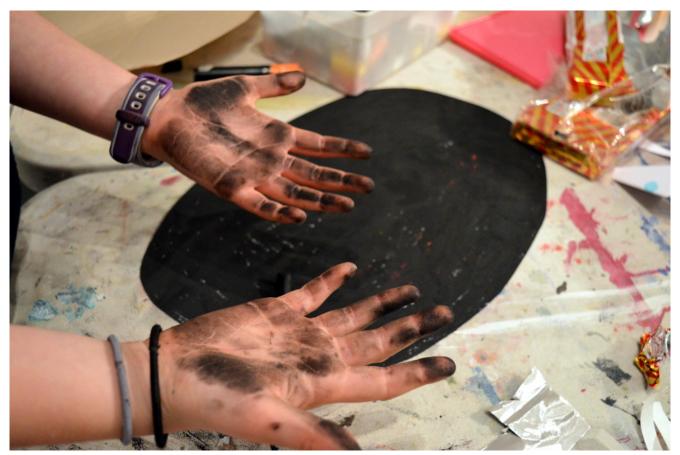

# Dropped Cone Sculptures with Julia Rigby

#### By Julia Rigby

Artist, designer and educator Julia Rigby enjoys creating colourful and quirky creations. In this resource, Julia demonstrates the process of creating dropped ice cream cone sculptures inspired by work by sculptor Claes Oldenburg. This is a fun project which aims to introduce younger children to sculpture and to develop their skills in working in 3D.