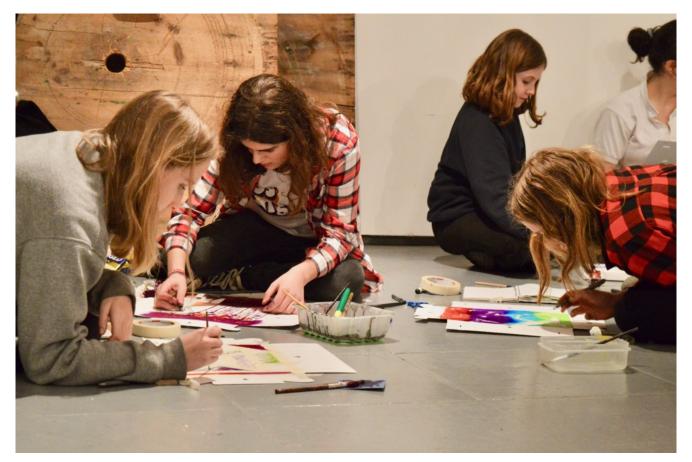

## What We Like About This Resource....

"There's a really fun element to this activity which is you can imagine all children really enjoying! The idea of food on large scale is a

great starter for a sculpture project and an early exploration of working in 3D. What's really positive to see in this project is how the children used their sketchbooks to design their ice creams prior to working in 3D. They then had the opportunity to re visit and refine their ideas as they worked. This provides a sold foundation for the concept of design development and design through making- both of which underpin any visual arts or design project or profession. For more support on how to develop sketchbook practice in your setting please see our <a href="Sketchbook Journey"">Sketchbook Journey</a>" - Rachel, AccessArt