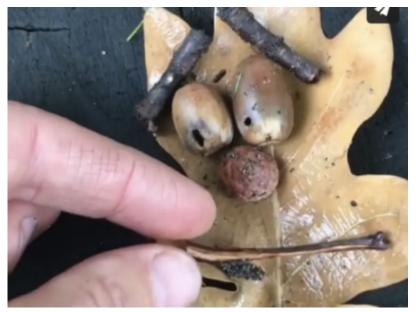

### Nature Tagging by Andrew Amondson

Goldworthy's footsteps and rearrange little bits of nature to create a piece of natural art, leave your artistic intervention for all to enjoy!