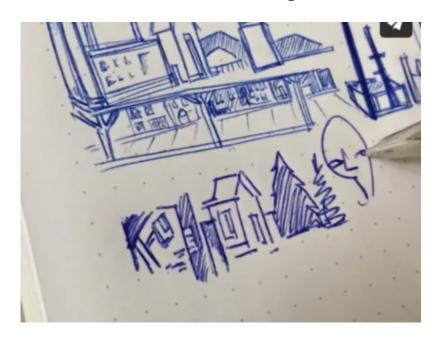

### **End Of The Line by Andrew Amondson**

Andrew sets a challenge

to make an phone call to a friend or someone in your family you want to catch up with... and draw!