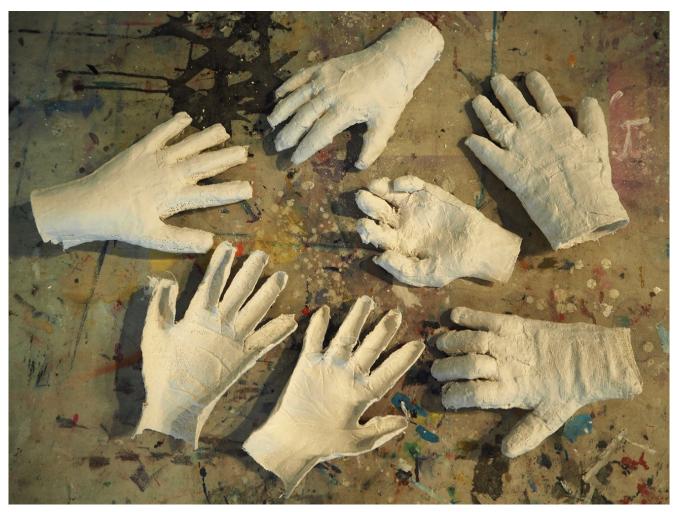

## Hand Casts

By Melissa Pierce Murray

This is one of a series of 3 posts demonstrating **<u>Simple</u>** <u>**Casting Techniques**</u>.

In this post, artist Melissa Pierce Murray, shows, step-bystep, how teenagers made modroc casts of their hands.

A modroc cast of a hand

|          | Please log in here to access full content. |
|----------|--------------------------------------------|
| Username |                                            |
| Password |                                            |
|          | Login 🛛 Remember me                        |
|          | Forgot Password                            |