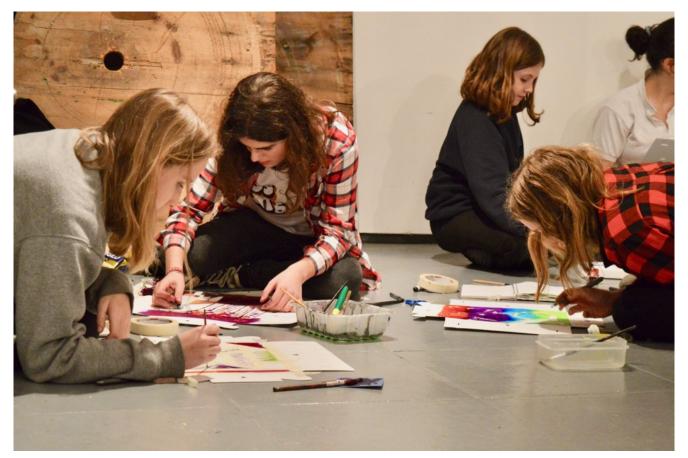

## Heavy/Light Mobile — Drawing and Making

By Paula Briggs.

Inspired by Laura Kohler's Kinetic Mobile Workshop, we decided to make mobiles on our Drawing & Making Workshop for ages 6 to 10, but this time we decided to explore light and heavy mark making as a way to combine drawing and making.