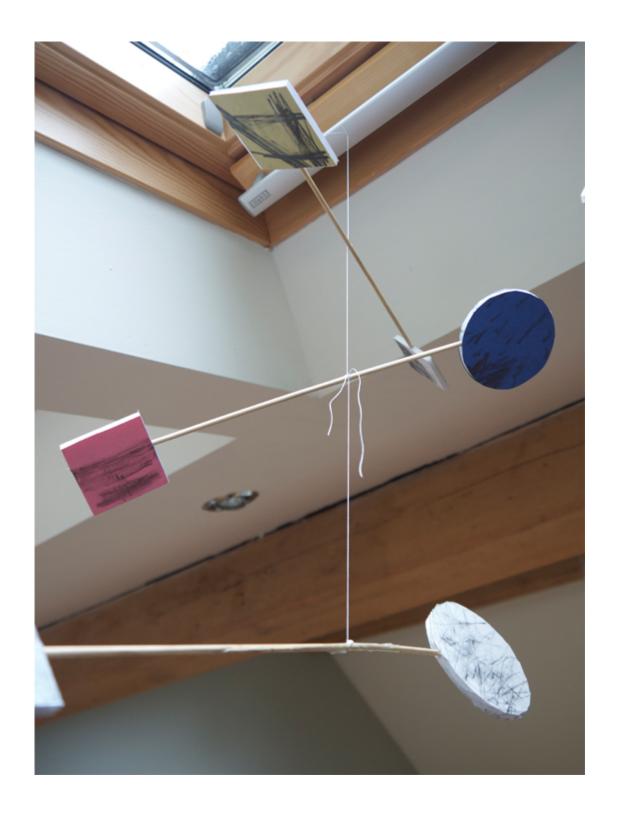

## Heavy/Light Mobile — Drawing and Making

By Paula Briggs.

Inspired by Laura Kohler's Kinetic Mobile Workshop, we decided to make mobiles on our Drawing & Making Workshop for ages 6 to 10, but this time we decided to explore light and heavy mark making as a way to combine drawing and making.