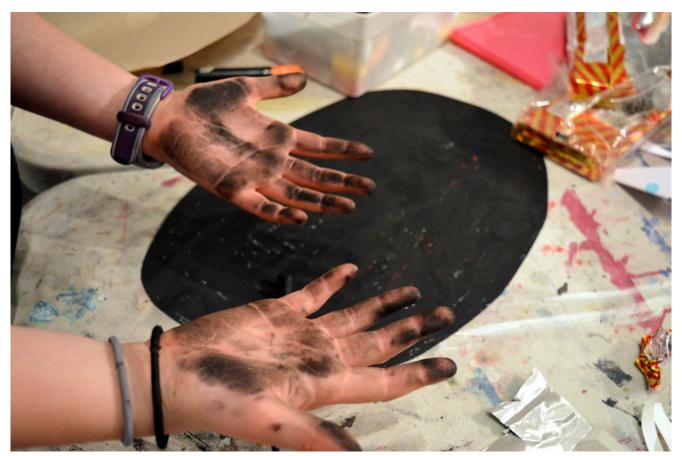

## Heavy/Light Mobile — Drawing and Making

By Paula Briggs.

Inspired by Laura Kohler's Kinetic Mobile Workshop, we decided to make mobiles on our Drawing & Making Workshop for ages 6 to 10, but this time we decided to explore light and heavy mark making as a way to combine drawing and making.