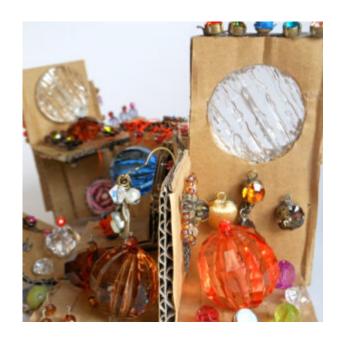

Artist Educator Emma Davies shares an inspirational resource, to enable students to interpret the landscape through the construction of colourful, shallow relief, cardboard sculptures.

This project was shared with AccessArt as part of the <u>40</u> Artist Educator Project, funded by Arts Council England, aiming to highlight and celebrate artist-led teaching and facilitation.

#### Layers in the Landscape by Emma Davies

This workshop was one of a series over the course of the year in which we were investigating the theme of Layers — physical and metaphysical as a means of exploring landscape, imagination and materials.