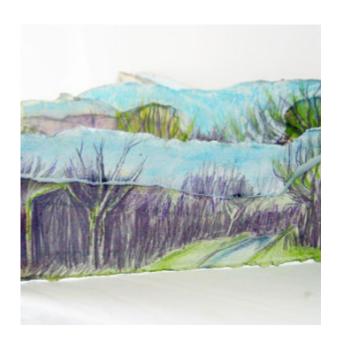

Artist Educator Emma Davies shares an inspirational resource, to enable students to interpret the landscape through the construction of colourful, shallow relief, cardboard sculptures.

This project was shared with AccessArt as part of the <u>40</u> Artist Educator Project, funded by Arts Council England, aiming to highlight and celebrate artist-led teaching and facilitation.

#### Layers in the Landscape by Emma Davies

This workshop was one of a series over the course of the year in which we were investigating the theme of Layers — physical and metaphysical as a means of exploring landscape, imagination and materials.