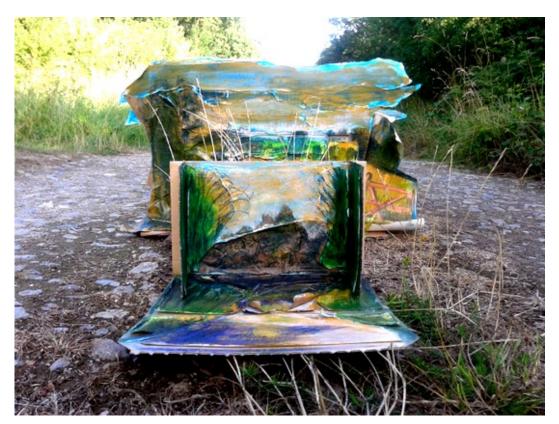

### A 40 Artist Educator Resource:

Be Inspired by Emma Davies

Be Inspired by Emma Davies. Image by Emma of 'Site Responsive Installation,' created at the Wild Networking Event, run by Fermynwoods Contemporary Art at the cottages in Fermyn Woods; work is in progress. Recycled materials, paint, pencil and pastel. 2013

Artist Educator Emma Davies shares an inspirational resource, to enable students to interpret the landscape through the construction of colourful, shallow relief, cardboard sculptures.

This project was shared with AccessArt as part of the <u>40</u> Artist Educator Project, funded by Arts Council England, aiming to highlight and celebrate artist-led teaching and facilitation.

#### Layers in the Landscape by Emma Davies

This workshop was one of a series over the course of the year in which we were investigating the theme of Layers — physical and metaphysical as a means of exploring landscape, imagination and materials.