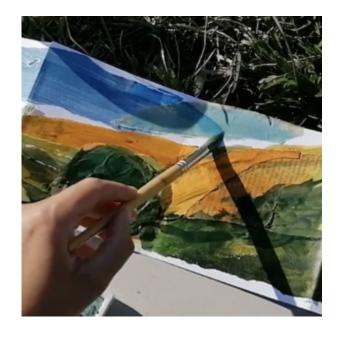

### A 40 Artist Educator Resource:

Be Inspired by Emma Davies

Be Inspired by Emma Davies. Image by Emma of 'Site Responsive Installation,' created at the Wild Networking Event, run by Fermynwoods Contemporary Art at the cottages in Fermyn Woods; work is in progress. Recycled materials, paint, pencil and pastel. 2013

Artist Educator Emma Davies shares an inspirational resource, to enable students to interpret the landscape through the construction of colourful, shallow relief, cardboard sculptures.

This project was shared with AccessArt as part of the <u>40</u> Artist Educator Project, funded by Arts Council England, aiming to highlight and celebrate artist-led teaching and facilitation.

#### Layers in the Landscape by Emma Davies

This workshop was one of a series over the course of the year in which we were investigating the theme of Layers — physical and metaphysical as a means of exploring landscape, imagination and materials.