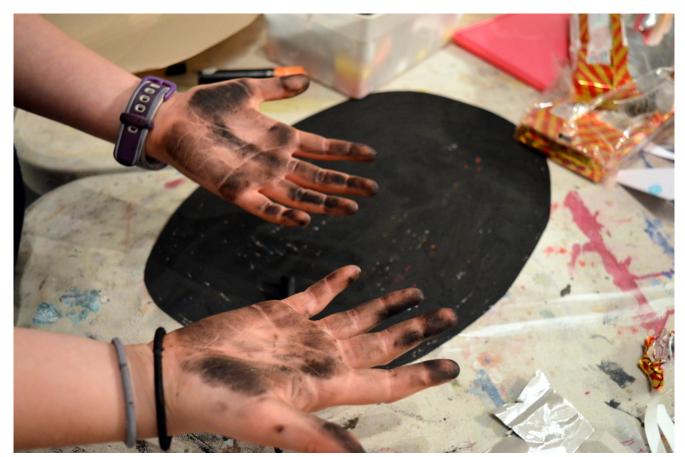

## Linking Flock Together to your Curriculum: Key Stage 1 - 3

Back to the main "Flock Together" page

Debbie and Sara have worked in experimental ways to develop drawing and mark-making methods to reinterpret the complex working relationship between sheep farmer and sheep. Use the starting points below to create your own work.