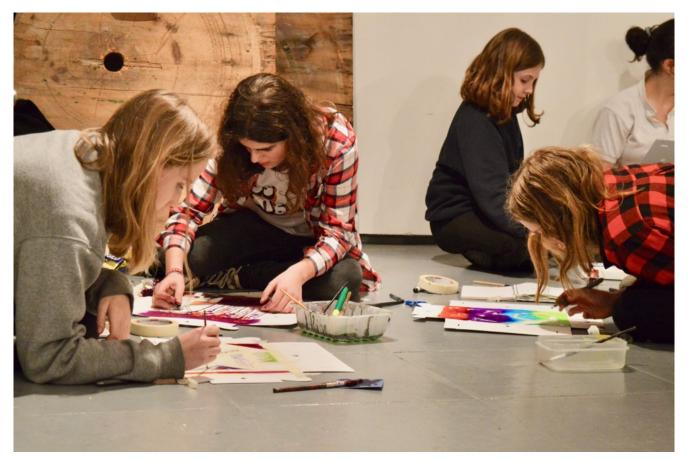

## Linking Flock Together to your Curriculum: Key Stage 1 - 3

Back to the main "Flock Together" page

Debbie and Sara have worked in experimental ways to develop drawing and mark-making methods to reinterpret the complex working relationship between sheep farmer and sheep. Use the starting points below to create your own work.