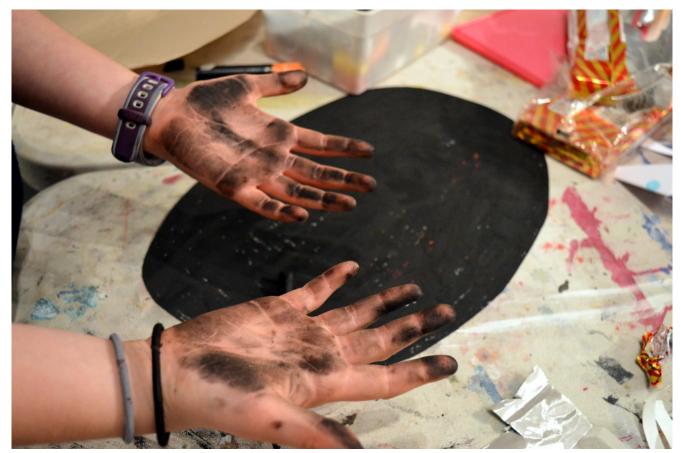

## Linking Flock Together to your Curriculum: Key Stage 1 - 3

Back to the main "Flock Together" page

Debbie and Sara have worked in experimental ways to develop drawing and mark-making methods to reinterpret the complex working relationship between sheep farmer and sheep. Use the starting points below to create your own work.