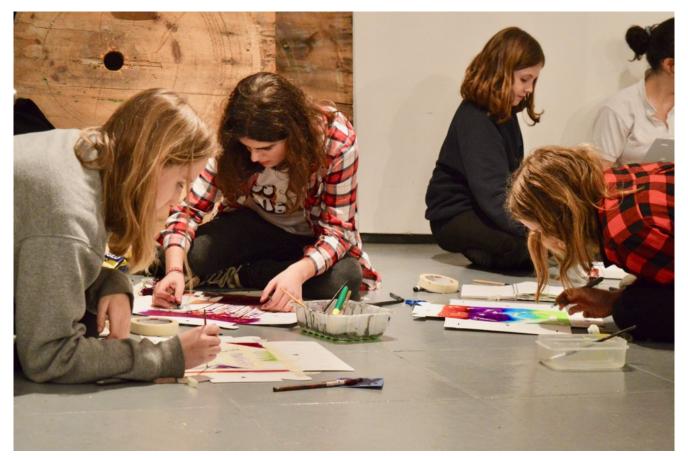

## Linking Flock Together to your Curriculum: Key Stage 1 - 3

Back to the main "Flock Together" page

Debbie and Sara have worked in experimental ways to develop drawing and mark-making methods to reinterpret the complex working relationship between sheep farmer and sheep. Use the starting points below to create your own work.