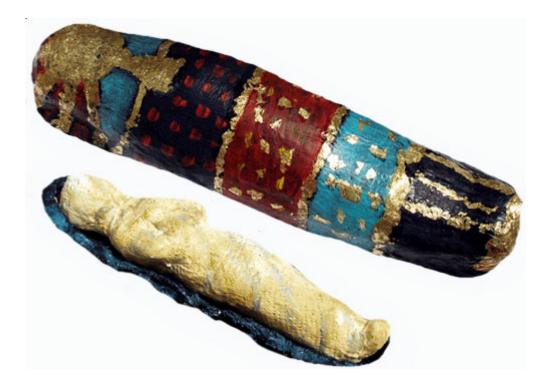

## Making Mummies & Sarcophagi

This resource is designed to introduce children aged 6 to 12 to simple sculpture processes including modelling, casting, and design.

|          | Please log in here to access full content. |
|----------|--------------------------------------------|
| Username |                                            |
| Password |                                            |
|          | Login 🛛 Remember me                        |
|          | Forgot Password                            |