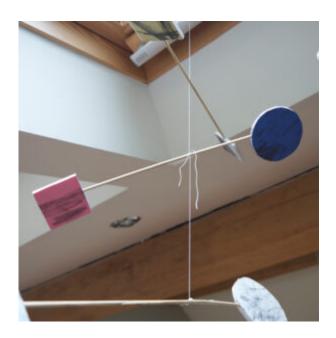

## Mobile Construction Methods

The video below (login as an <u>AccessArt member</u> to view the full video) shares various ways to create elements and construct mobiles, suitable for ages 9 upwards. Scroll down for tips and tricks.