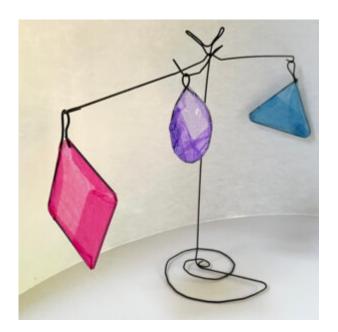

## Mobile Construction Methods

The video below (login as an <u>AccessArt member</u> to view the full video) shares various ways to create elements and construct mobiles, suitable for ages 9 upwards. Scroll down for tips and tricks.