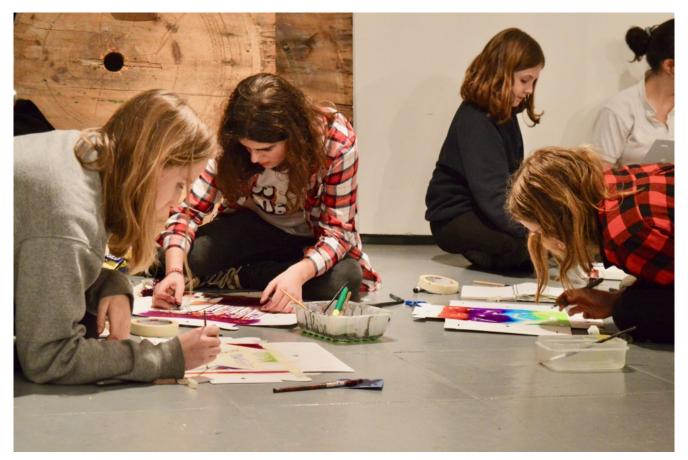

## **Snowflakes**

Artist <u>Melissa Pierce Murray</u> leads a festive workshop in which teenagers explore the shapes of snowflakes, then use these experiments to decorate Christmas cookies with designs in icing and egg tempura.