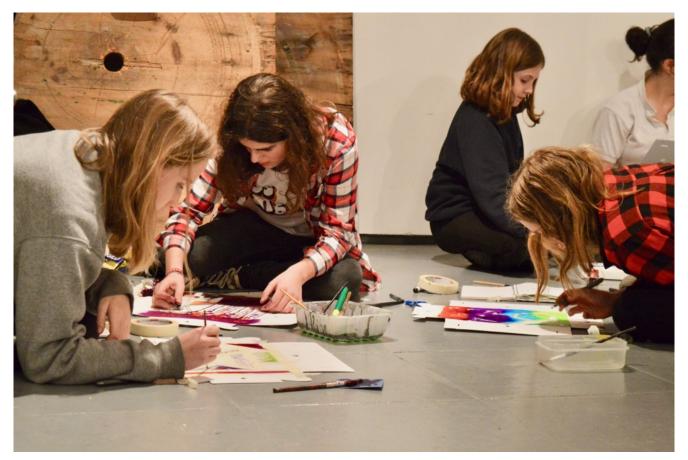

## Back to the main "Flock Together" page

The exhibition Flock Together is the product of a complex collaborative partnership, between both the artists, their working methods, media and techniques and also the farmer, his dogs and sheep.