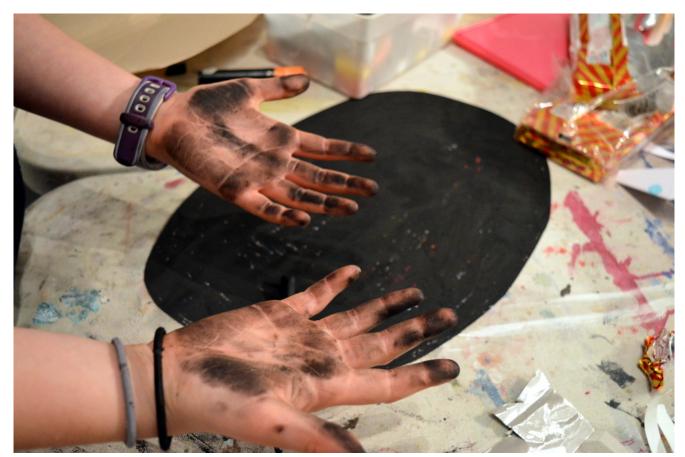

## Back to the main "Flock Together" page

The exhibition Flock Together is the product of a complex collaborative partnership, between both the artists, their working methods, media and techniques and also the farmer, his dogs and sheep.