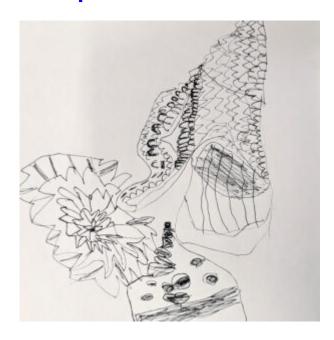

## << Explore more AccessArt Galleries</pre>

AccessArt is celebrating the success and hard work of teachers and pupils using the <u>AccessArt Primary</u> Art Curriculum!

In this gallery you will find images of work made by pupils inspired by the Drawing and Sketchbook pathways, from ages 5-11.

You can explore the Drawing and Sketchbooks pathways here: <u>Spirals</u>, <u>Explore and Draw</u>, <u>Gestural Drawing with Charcoal</u>, <u>Storytelling Through Drawing</u>, <u>Typography and Maps</u>, <u>2D Drawing to 3D Making</u>.