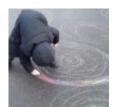

You can explore the Drawing and Sketchbooks pathways here: <u>Spirals</u>, <u>Explore and Draw</u>, <u>Gestural Drawing with Charcoal</u>, <u>Storytelling Through Drawing</u>, <u>Typography and Maps</u>, <u>2D Drawing to 3D Making</u>.