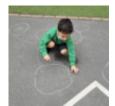

You can explore the Drawing and Sketchbooks pathways here: <u>Spirals</u>, <u>Explore and Draw</u>, <u>Gestural Drawing with Charcoal</u>, <u>Storytelling Through Drawing</u>, <u>Typography and Maps</u>, <u>2D Drawing to 3D Making</u>.