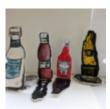

## << Explore more AccessArt Galleries</pre>

AccessArt is celebrating the success and hard work of teachers and pupils using the <u>AccessArt Primary</u> Art Curriculum!

In this gallery you will find images of work made by pupils inspired by the Paint, Surface, Texture pathways, from ages 5-11.

You can explore the Paint, Surface, Texture pathways here: <a href="Exploring Watercolour">Expressive Painting</a>, <a href="Cloth">Cloth</a>, <a href="Thread">Thread</a>, <a href="Painting">Painting</a>, <a href="Exploring Still">Exploring</a> <a href="Exploring Still">Exploring</a> <a href="Exploring Still">Identity</a>.