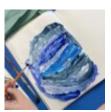

## << Explore more AccessArt Galleries</pre>

AccessArt is celebrating the success and hard work of teachers and pupils using the <u>AccessArt Primary</u> Art Curriculum!

In this gallery you will find images of work made by pupils inspired by the Paint, Surface, Texture pathways, from ages 5-11.

You can explore the Paint, Surface, Texture pathways here: <a href="Exploring Watercolour">Expressive Painting</a>, <a href="Cloth">Cloth</a>, <a href="Thread">Thread</a>, <a href="Painting">Painting</a>, <a href="Exploring Still">Exploring</a> <a href="Exploring Still">Exploring</a> <a href="Exploring Still">Identity</a>.