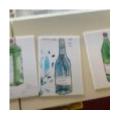

## << Explore more AccessArt Galleries</pre>

AccessArt is celebrating the success and hard work of teachers and pupils using the <u>AccessArt Primary</u> Art Curriculum!

In this gallery you will find images of work made by pupils inspired by the Paint, Surface, Texture pathways, from ages 5-11.

You can explore the Paint, Surface, Texture pathways here: <a href="Exploring Watercolour">Expressive Painting</a>, <a href="Cloth">Cloth</a>, <a href="Thread">Thread</a>, <a href="Painting">Painting</a>, <a href="Exploring Still">Exploring</a> <a href="Exploring Still">Exploring</a> <a href="Exploring Still">Identity</a>.