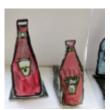

## << Explore more AccessArt Galleries</pre>

AccessArt is celebrating the success and hard work of teachers and pupils using the <u>AccessArt Primary</u> Art Curriculum!

In this gallery you will find images of work made by pupils inspired by the Paint, Surface, Texture pathways, from ages 5-11.

You can explore the Paint, Surface, Texture pathways here: <a href="Exploring Watercolour">Expressive Painting</a>, <a href="Cloth">Cloth</a>, <a href="Thread">Thread</a>, <a href="Painting">Painting</a>, <a href="Exploring Still">Exploring</a> <a href="Exploring Still">Exploring</a> <a href="Exploring Still">Identity</a>.