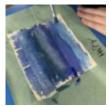

## << Explore more AccessArt Galleries</pre>

AccessArt is celebrating the success and hard work of teachers and pupils using the <u>AccessArt Primary</u> Art Curriculum!

In this gallery you will find images of work made by pupils inspired by the Paint, Surface, Texture pathways, from ages 5-11.

You can explore the Paint, Surface, Texture pathways here: <a href="Exploring Watercolour">Expressive Painting</a>, <a href="Cloth">Cloth</a>, <a href="Thread">Thread</a>, <a href="Painting">Painting</a>, <a href="Exploring Still">Exploring</a> <a href="Exploring Still">Exploring</a> <a href="Exploring Still">Identity</a>.