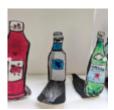

## << Explore more AccessArt Galleries</pre>

AccessArt is celebrating the success and hard work of teachers and pupils using the <u>AccessArt Primary</u> Art Curriculum!

In this gallery you will find images of work made by pupils inspired by the Paint, Surface, Texture pathways, from ages 5-11.

You can explore the Paint, Surface, Texture pathways here: <a href="Exploring Watercolour">Expressive Painting</a>, <a href="Cloth">Cloth</a>, <a href="Thread">Thread</a>, <a href="Painting">Painting</a>, <a href="Exploring Still">Exploring</a> <a href="Exploring Still">Exploring</a> <a href="Exploring Still">Identity</a>.