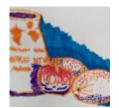

## << Explore more AccessArt Galleries</pre>

AccessArt is celebrating the success and hard work of teachers and pupils using the <u>AccessArt Primary</u> Art Curriculum!

In this gallery you will find images of work made by pupils inspired by the Paint, Surface, Texture pathways, from ages 5-11.

You can explore the Paint, Surface, Texture pathways here: <a href="Exploring Watercolour">Expressive Painting</a>, <a href="Cloth">Cloth</a>, <a href="Thread">Thread</a>, <a href="Painting">Painting</a>, <a href="Exploring Still">Exploring</a> <a href="Exploring Still">Exploring</a> <a href="Exploring Still">Identity</a>.