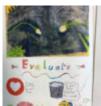

## << Explore more AccessArt Galleries</pre>

AccessArt is celebrating the success and hard work of teachers and pupils using the <u>AccessArt Primary</u> Art Curriculum!

In this gallery you will find images of work made by pupils inspired by the Paint, Surface, Texture pathways, from ages 5-11.

You can explore the Paint, Surface, Texture pathways here: <a href="Exploring Watercolour">Expressive Painting</a>, <a href="Cloth">Cloth</a>, <a href="Thread">Thread</a>, <a href="Painting">Painting</a>, <a href="Exploring Still">Exploring</a> <a href="Exploring Still">Exploring</a> <a href="Exploring Still">Identity</a>.