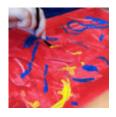

## << Explore more AccessArt Galleries</pre>

AccessArt is celebrating the success and hard work of teachers and pupils using the <u>AccessArt Primary</u> Art Curriculum!

In this gallery you will find images of work made by pupils inspired by the Paint, Surface, Texture pathways, from ages 5-11.

You can explore the Paint, Surface, Texture pathways here: <a href="Exploring Watercolour">Expressive Painting</a>, <a href="Cloth">Cloth</a>, <a href="Thread">Thread</a>, <a href="Painting">Painting</a>, <a href="Exploring Still">Exploring</a> <a href="Exploring Still">Exploring</a> <a href="Exploring Still">Identity</a>.