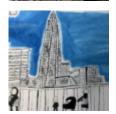

## << Explore more AccessArt Galleries</pre>

AccessArt is celebrating the success and hard work of teachers and pupils using the <u>AccessArt Primary</u> Art Curriculum!

In this gallery you will find images of work made by pupils inspired by the Paint, Surface, Texture pathways, from ages 5-11.

You can explore the Paint, Surface, Texture pathways here: <a href="Exploring Watercolour">Expressive Painting</a>, <a href="Cloth">Cloth</a>, <a href="Thread">Thread</a>, <a href="Painting">Painting</a>, <a href="Exploring Still">Exploring</a> <a href="Exploring Still">Exploring</a> <a href="Exploring Still">Identity</a>.