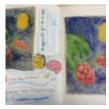

## << Explore more AccessArt Galleries</pre>

AccessArt is celebrating the success and hard work of teachers and pupils using the <u>AccessArt Primary</u> Art Curriculum!

In this gallery you will find images of work made by pupils inspired by the Paint, Surface, Texture pathways, from ages 5-11.

You can explore the Paint, Surface, Texture pathways here: <a href="Exploring Watercolour">Expressive Painting</a>, <a href="Cloth">Cloth</a>, <a href="Thread">Thread</a>, <a href="Painting">Painting</a>, <a href="Exploring Still">Exploring</a> <a href="Exploring Still">Exploring</a> <a href="Exploring Still">Identity</a>.