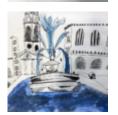

## << Explore more AccessArt Galleries</pre>

AccessArt is celebrating the success and hard work of teachers and pupils using the <u>AccessArt Primary</u> Art Curriculum!

In this gallery you will find images of work made by pupils inspired by the Paint, Surface, Texture pathways, from ages 5-11.

You can explore the Paint, Surface, Texture pathways here: <a href="Exploring Watercolour">Expressive Painting</a>, <a href="Cloth">Cloth</a>, <a href="Thread">Thread</a>, <a href="Painting">Painting</a>, <a href="Exploring Still">Exploring</a> <a href="Exploring Still">Exploring</a> <a href="Exploring Still">Identity</a>.