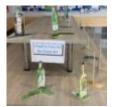

## << Explore more AccessArt Galleries</pre>

AccessArt is celebrating the success and hard work of teachers and pupils using the <u>AccessArt Primary</u> Art Curriculum!

In this gallery you will find images of work made by pupils inspired by the Paint, Surface, Texture pathways, from ages 5-11.

You can explore the Paint, Surface, Texture pathways here: <a href="Exploring Watercolour">Expressive Painting</a>, <a href="Cloth">Cloth</a>, <a href="Thread">Thread</a>, <a href="Painting">Painting</a>, <a href="Exploring Still">Exploring</a> <a href="Exploring Still">Exploring</a> <a href="Exploring Still">Identity</a>.