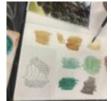

## The AccessArt Gallery: Paint, Surface, Texture

## << Explore more AccessArt Galleries</pre>

AccessArt is celebrating the success and hard work of teachers and pupils using the <u>AccessArt Primary</u> Art Curriculum!

In this gallery you will find images of work made by pupils inspired by the Paint, Surface, Texture pathways, from ages 5-11.

You can explore the Paint, Surface, Texture pathways here: <a href="Exploring Watercolour">Expressive Painting</a>, <a href="Cloth">Cloth</a>, <a href="Thread">Thread</a>, <a href="Painting">Painting</a>, <a href="Exploring Still">Exploring</a> <a href="Exploring Still">Exploring</a> <a href="Exploring Still">Identity</a>.