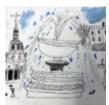

## << Explore more AccessArt Galleries</pre>

AccessArt is celebrating the success and hard work of teachers and pupils using the <u>AccessArt Primary</u> Art Curriculum!

In this gallery you will find images of work made by pupils inspired by the Paint, Surface, Texture pathways, from ages 5-11.

You can explore the Paint, Surface, Texture pathways here: <a href="Exploring Watercolour">Expressive Painting</a>, <a href="Cloth">Cloth</a>, <a href="Thread">Thread</a>, <a href="Painting">Painting</a>, <a href="Exploring Still">Exploring</a> <a href="Exploring Still">Exploring</a> <a href="Exploring Still">Identity</a>.