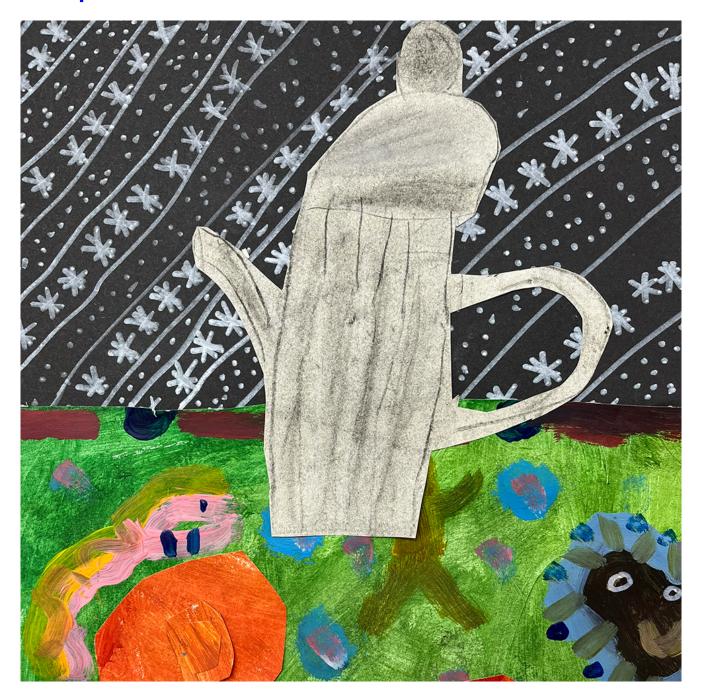

## << Explore more AccessArt Galleries</pre>

AccessArt is celebrating the success and hard work of teachers and pupils using the <u>AccessArt Primary</u> Art Curriculum!

In this gallery you will find images of work made by pupils inspired by the Paint, Surface, Texture pathways, from ages 5-11.

You can explore the Paint, Surface, Texture pathways here: <a href="Exploring Watercolour">Expressive Painting</a>, <a href="Cloth">Cloth</a>, <a href="Thread">Thread</a>, <a href="Painting">Painting</a>, <a href="Exploring Still">Exploring</a> <a href="Exploring Still">Exploring</a> <a href="Exploring Still">Identity</a>.