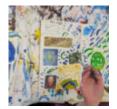

## << Explore more AccessArt Galleries</pre>

AccessArt is celebrating the success and hard work of teachers and pupils using the <u>AccessArt Primary</u> Art Curriculum!

In this gallery you will find images of work made by pupils inspired by the Paint, Surface, Texture pathways, from ages 5-11.

You can explore the Paint, Surface, Texture pathways here: <a href="Exploring Watercolour">Expressive Painting</a>, <a href="Cloth">Cloth</a>, <a href="Thread">Thread</a>, <a href="Painting">Painting</a>, <a href="Exploring Still">Exploring</a> <a href="Exploring Still">Exploring</a> <a href="Exploring Still">Identity</a>.