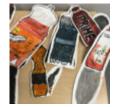

## << Explore more AccessArt Galleries</pre>

AccessArt is celebrating the success and hard work of teachers and pupils using the <u>AccessArt Primary</u> Art Curriculum!

In this gallery you will find images of work made by pupils inspired by the Paint, Surface, Texture pathways, from ages 5-11.

You can explore the Paint, Surface, Texture pathways here: <a href="Exploring Watercolour">Expressive Painting</a>, <a href="Cloth">Cloth</a>, <a href="Thread">Thread</a>, <a href="Painting">Painting</a>, <a href="Exploring Still">Exploring</a> <a href="Exploring Still">Exploring</a> <a href="Exploring Still">Identity</a>.