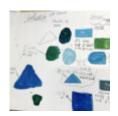

## << Explore more AccessArt Galleries</pre>

AccessArt is celebrating the success and hard work of teachers and pupils using the <u>AccessArt Primary</u> Art Curriculum!

In this gallery you will find images of work made by pupils inspired by the Paint, Surface, Texture pathways, from ages 5-11.

You can explore the Paint, Surface, Texture pathways here: <a href="Exploring Watercolour">Expressive Painting</a>, <a href="Cloth">Cloth</a>, <a href="Thread">Thread</a>, <a href="Painting">Painting</a>, <a href="Exploring Still">Exploring</a> <a href="Exploring Still">Exploring</a> <a href="Exploring Still">Identity</a>.