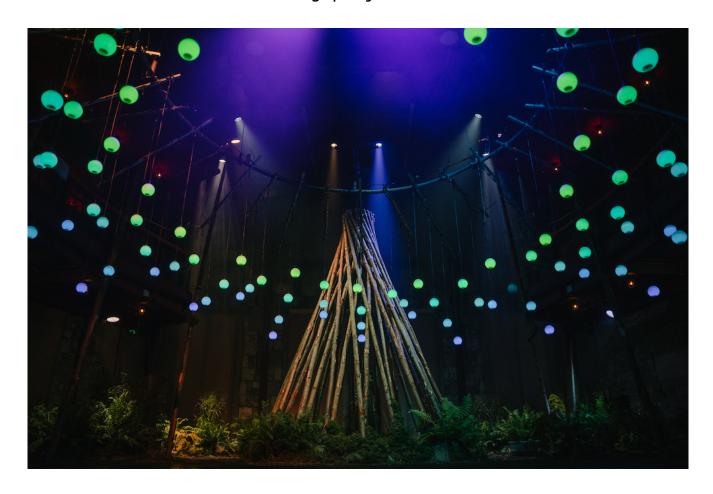

#### By **Andrew Amondson**

In this post Filmmaker and Artist Andrew Amondson talks about his project 'Living Tree'. Inspired by trees in the landscape of the Pacific Northwest United States from a young age, Andrew recently came up with an idea of a Living Christmas Tree installation. The installation promotes planting trees and brings communities together all whilst having regenerative effects on the local ecologies and economies. Read on to find out more about this exciting project.