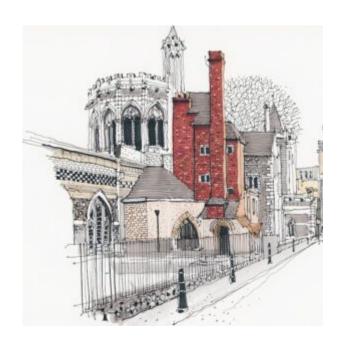

AccessArt.

Explore pathways from the AccessArt Primary Art Curriculum, a selection of hand picked Talking Points and activities on AccessArt relating to the topic of Landscapes and Environments.

If you use any of these resources in your setting, please tag us on social media: #InspiredBy @accessart (facebook, twitter) @accessart.org.uk (instagram) and share the url. Thank you!

These pages are in development.

# **Pathways**

inspired by flora and fauna



Pathway for Years 1 & 2
Cloth, Paint, thread



Pathway for Years 5 & 6

Explore & Draw



Pathway for Years 1 & 2
Mixed Media Land & City Scapes



Pathway for Years 5 & 6

**Explore** Landscape and

## **Environments on AccessArt**

#### Vanessa Gardiner



Explore Vanessa Gardiners landscape
paintings

### The Shoreditch Sketcher



## Explore reportage drawing by Phil Dean

#### Alice Kettle



Explore the work of fibre artist Alice
Kettle

#### Frances Hatch



Explore the work and methods of plein-air

#### artist Frances Hatch

## Brush Work of Van Gogh and Cezanne



Explore the brushwork detail of paintings
by Van Gogh and Cezanne

#### Hannah Rae



**Explore the work of textile artist Hannah** 

#### Rae

#### **Kittie Jones**



Explore Kittie Jones' landscape paintings
Artists inspired by flora and fauna



How have artists been inspired by flora
and fauna?

# Explore Activities on AccessArt

Making Painted & Sewn Landscapes



one line street scene



Volcano Painting Inspired By Frank

## **Bowling**



**Never-ending landscapes** 



inspired by google earth



**Primal Painting** 



Painting A Storm