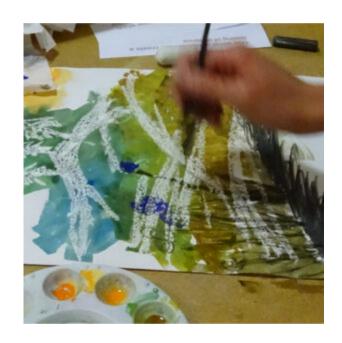

# Explore Activities on AccessArt

Making Painted & Sewn Landscapes

one line street scene

Volcano Painting Inspired By Frank

## **Bowling**

**Never-ending landscapes** 

inspired by google earth

**Primal Painting** 

Painting A Storm

Wax Resist Autumn Leaves

sculptural environments inspired by hockney